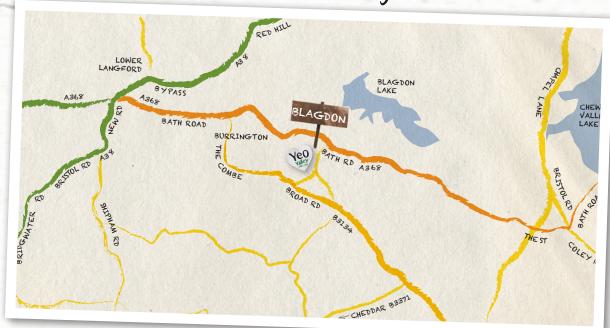

## Directions to the Yeo Valley HQ

## DIRECTIONS FROM LONDON VIA THE M4...

- Follow signs to Bristol (M32), A38 and Bristol Airport.
- Continue on the A38 past the airport and Holiday Inn. At the first set of traffic lights, turn left to Blagdon.
- Once in Blagdon, turn right at the Seymour Arms pub.
- Go up the steep hill to Yeo Valley HQ, around 1/4 mile on the right.

## DIRECTIONS FROM NORTH AND SOUTH VIA THE MS

- Leave at Junction 21 (Weston-super-Mare), and take the A370 towards Bristol and Congresbury.
- In Congresbury, turn right at the traffic lights to join the B3133 to Langford, Churchill and Cheddar.
- Continue for 4 miles along the B3133 towards Churchill, turning right at the mini roundabout, until you reach a T-junction.
- At the T-junction, turn right onto the A38 to Churchill.
- At the next traffic lights, turn left to Blagdon.
- Once in Blagdon, turn right at the Seymour Arms pub.
- Go up the steep hill to Yeo Valley HQ, around 1/4 mile on the right.

YEO VALLEY HQ, RHODYATE, BLAGDON, NORTH SOMERSET, BS40 7YE